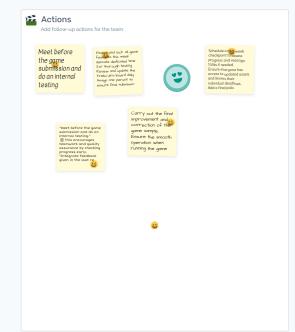

- Each person adds sticky notes to the four areas with ideas/feedback.

  to min timer suggested)
- 2. In turns, reveal sticky notes and discuss as a group.

  Tip: click on a participant's icon in the top right to highlight their sticky notes!
- 3. Add reactions to the sticky notes you agree or disagree with.
- 4. Add follow-up Actions taking into account the popular sticky notes from the session.