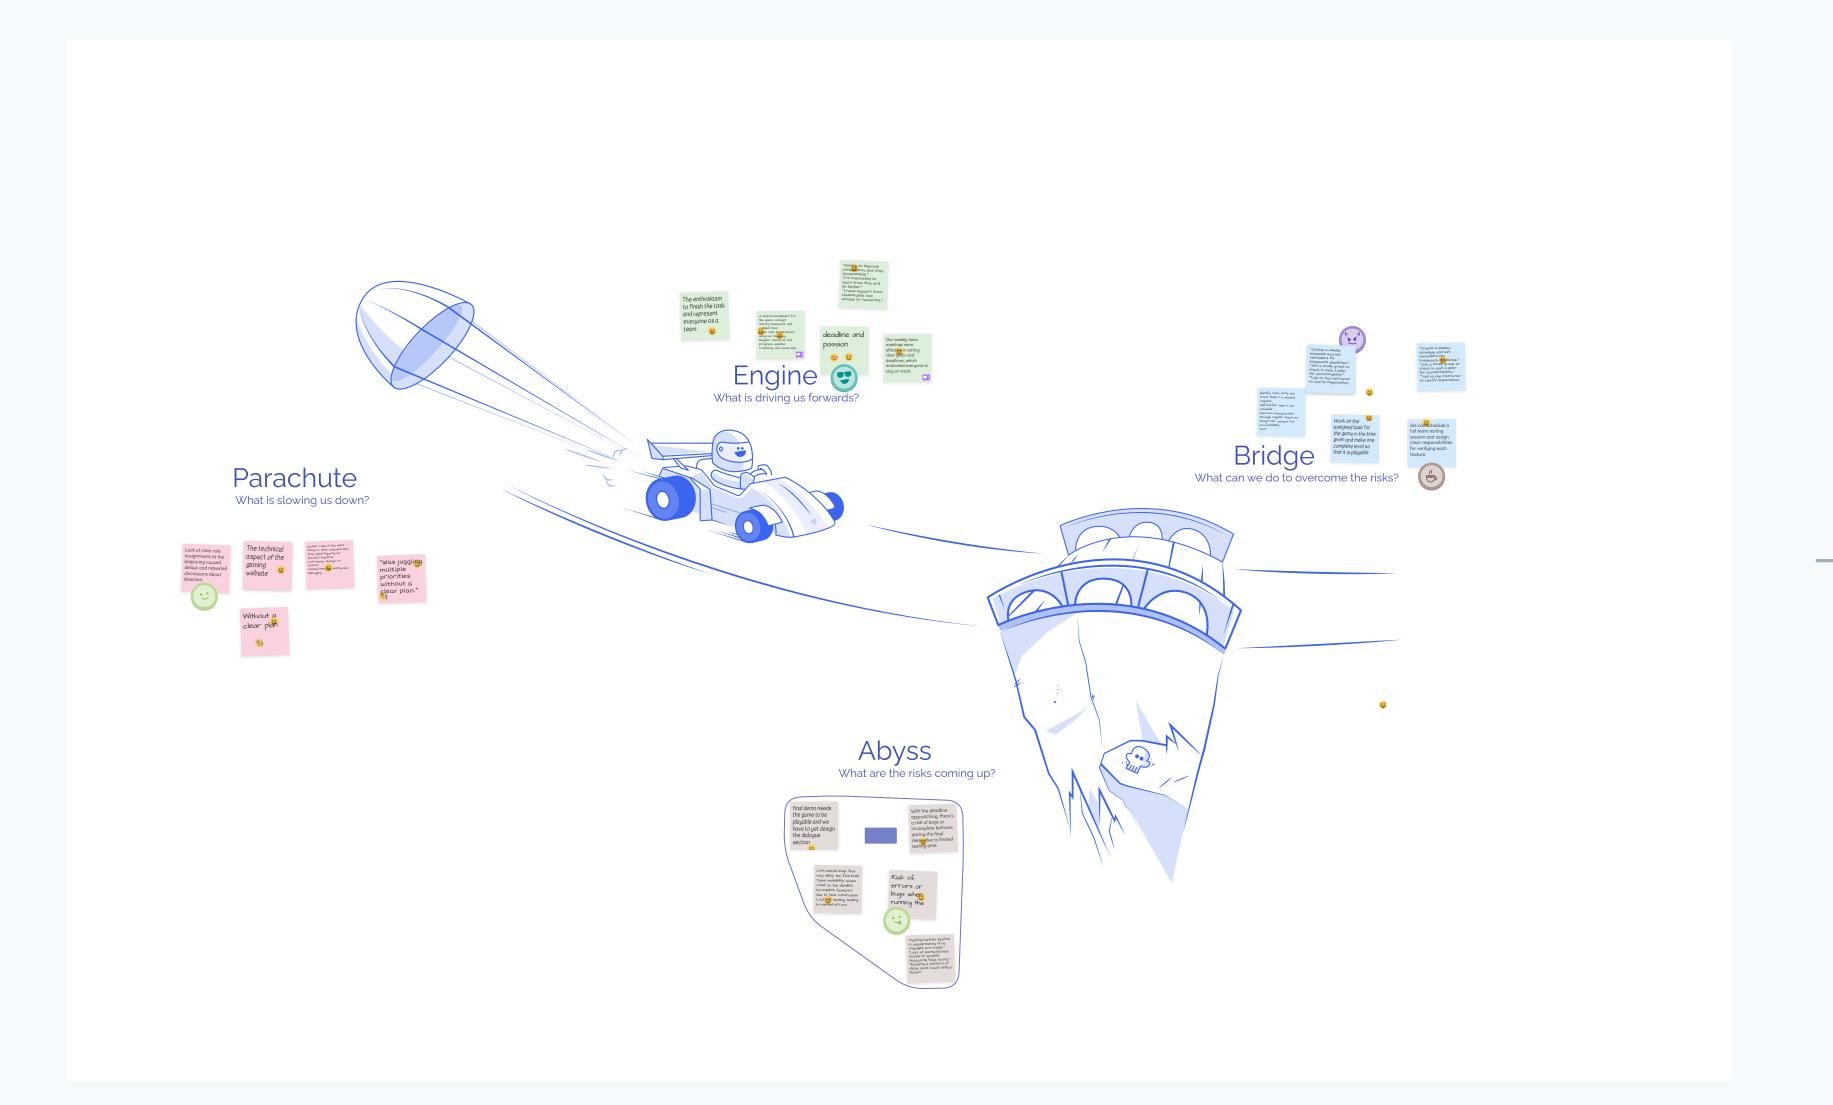

## The Speed Car & The Abyss

This variation on The Speed Car expands the metaphor to look not just at the past but also the future. The Abyss represents forthcoming risks and danger while the bridge represents solutions to mitigate these risks.

- Each person adds sticky notes to the four areas with ideas/feedback.

  to min timer suggested)
- 2. In turns, reveal sticky notes and discuss as a group.

  Tip: click on a participant's icon in the top right to highlight their sticky notes!
- 3. Add reactions to the sticky notes you agree or disagree with.
- 4. Add follow-up Actions taking into account the popular sticky notes from the session.